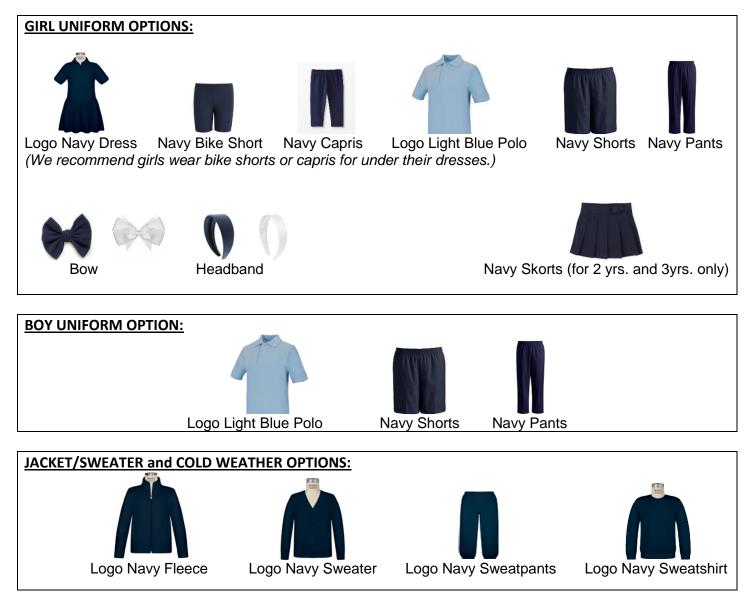

## St. Gregory the Great Catholic Preschool

Uniforms

All uniform clothing (except for footwear) can be purchased from our uniform company, the "Uniform Store". <u>www.myschoolsuniform.com</u>

Shopping for uniforms may be done at the Uniform Store's La Mesa location, or online ordering. It is recommended to shop at the store when purchasing for the first time, some items run small.