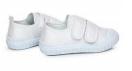

## SHOES:

Daily Uniform Footwear - Sneakers/tennis shoes may be worn as part of the daily school uniform. These shoes must be either predominantly black or white with shoelaces conforming to the color of the shoes. Shoes with Velcro closure is permitted. High tops are not permitted. All shoes must have closed heels and toes. Open toed sandals, Crocks, Jellies, and flip flops are not permitted at any time.